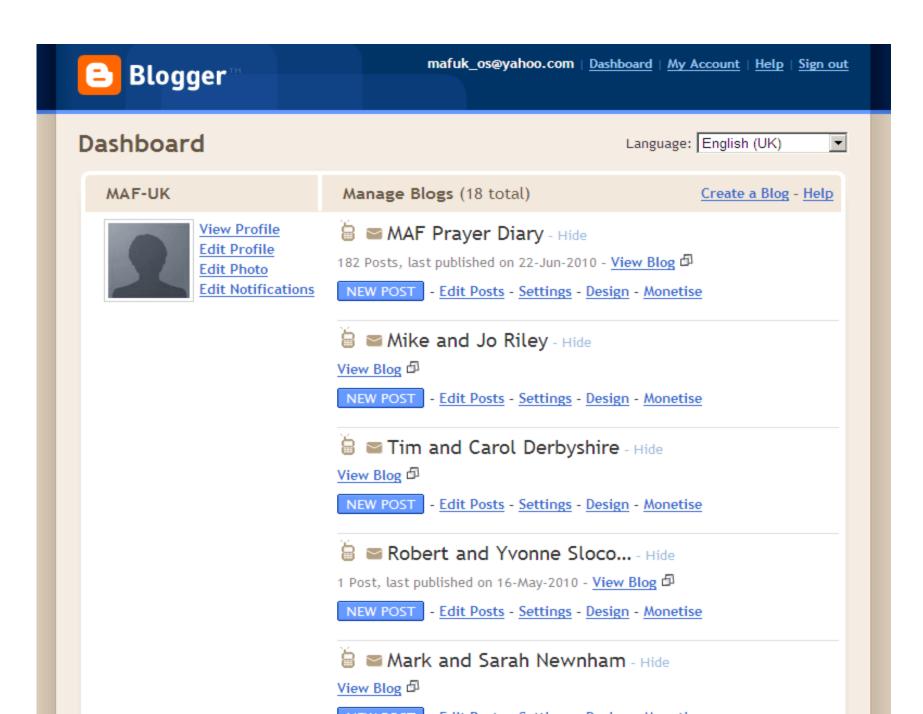

#### MAF UK Prayer Diary

Prayer and fellowship are at the heart of MAF.

We need to know God's will for the organisation, where He wants to lead us, and how.

We invite you to join us in praying for the needs of MAF, our partner missions and the vulnerable people that we serve.

There are several ways in which you can pray effectively for us. Our prayer items page details our latest prayer needs, while our Prayer Diary helps you to remember MAF in prayer every day. Or perhaps you would like to join or start up an MAF prayer group in your area.

#### Get the Prayer Diary by email:

TOOLS Google Analytics http://www.google.com/analytics/

Blogger http://www.blogger.com/home

Feedburner http://www.feedburner.com/fb/a/home

Google links checker google search "links:www.mydomain.org.uk"

Addictomatic http://addictomatic.com/