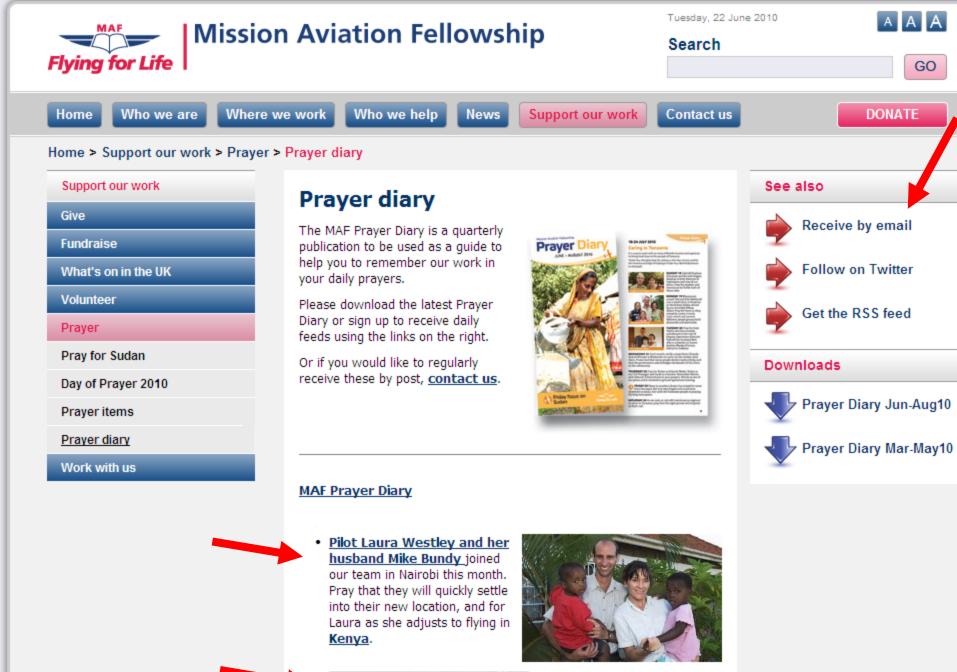

#### Tuesday, June 22 Pilot Laura Westley and her husband Mike Bundy joined our team in Nairobi this month. Pray that they will quickly settle into their new location, and for Laura as she adjusts to flying in Kenya.