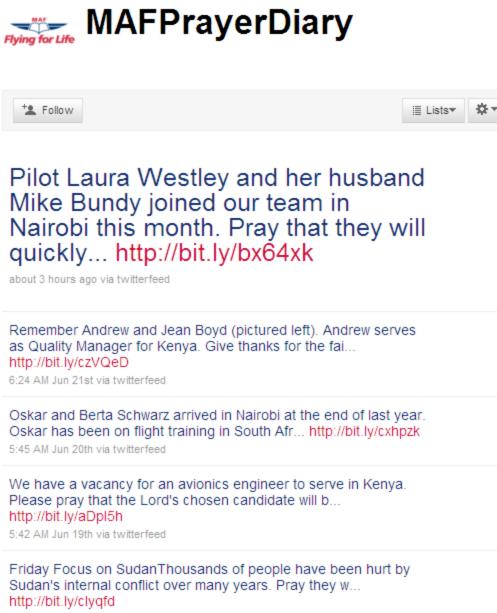

#### Tuesday, June 22 Pilot Laura Westley and her husband Mike Bundy joined our team in Nairobi this month. Pray that they will quickly settle into their new location, and for Laura as she adjusts to flying in Kenya.

#### Monday, June 21

Remember Andrew and Jean Boyd (pictured left). Andrew serves as Quality Manager for Kenya. Give thanks for the faithful service of Clement Siloba, a member of our maintenance team, and Clatus Macowenga who has worked in

5:33 AM Jun 18th via twitterfeed

Remember Andrew and Jean Boyd (pictured left). Andrew serves as Quality Manager for