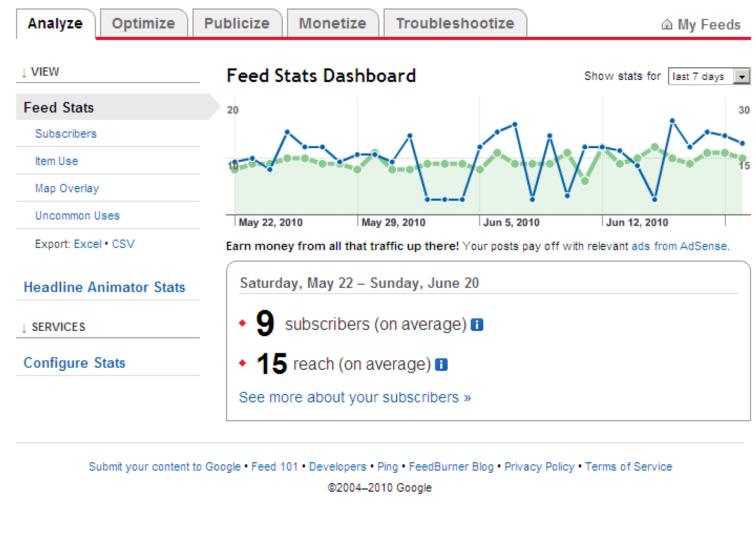

TOOLS Google Analytics http://www.google.com/analytics/

Blogger http://www.blogger.com/home

Feedburner http://www.feedburner.com/fb/a/home

Google links checker google search "links:www.mydomain.org.uk"

Addictomatic http://addictomatic.com/